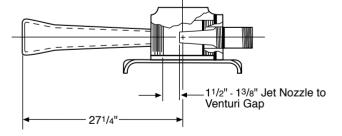

## **VENTURI**

The BHDE Venturi, when used in conjunction with the 6" BHDE Mud Hopper, maximizes the mixing efficiency of the hopper, thereby allowing increased mixing rates. Additionally, the Venturi more efficiently recovers upstream mud-line pressure.

| VENTURI      |          |          |  |  |  |
|--------------|----------|----------|--|--|--|
| DESCRIPTION  | WT. LBS. | PART NO. |  |  |  |
| Venturi – 6" | 51       | K9051    |  |  |  |
| Venturi – 4" | 15       | L904VT   |  |  |  |