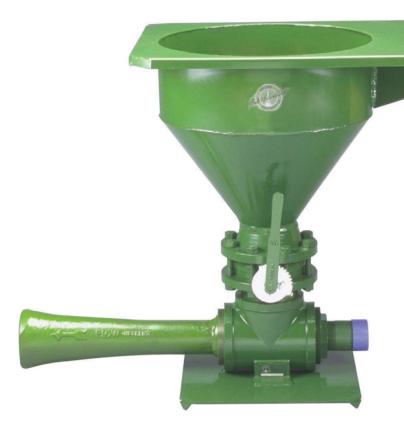

## **MUD HOPPERS**

BHDE Mud Hoppers, available in 4" and 6" sizes, allow high volume, low pressure mud mixing. All mud hoppers are equipped with a throttling butterfly valve between the hopper and tee assembly to allow precise mixing of solids with the medium.

| MUD HOPPERS     |          |          |          |          |  |  |
|-----------------|----------|----------|----------|----------|--|--|
| DESCRIPTION     | 4"       |          | 6"       |          |  |  |
| BEGGIIII TION   | PART NO. | WT. LBS. | PART NO. | WT. LBS. |  |  |
| Hopper Assembly | K9000V   | 186      | K9050    | 236      |  |  |
| Jet Nipple      | 210175   | 9        | 312200   | 17.5     |  |  |

| OPERATIONAL DATA     |              |               |  |  |  |
|----------------------|--------------|---------------|--|--|--|
| HOPPER SIZE          | 4"           | 6"            |  |  |  |
| Pressure             | 40-60 psi    | 40-60 psi     |  |  |  |
| Volume – Mud         | 110-140 GPM  | 1100-1400 GPM |  |  |  |
| Volume – Bulk Solids | 100 lb./min. | 600 lb./min.  |  |  |  |
| Jet Nipple Bore      | 3/4"         | 2"            |  |  |  |
| Weight Lbs.          | 186          | 236           |  |  |  |