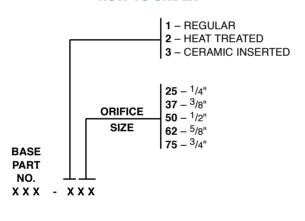

## **HOW TO ORDER**

| 3" JET NIPPLE |                    |             |  |  |  |
|---------------|--------------------|-------------|--|--|--|
| PART NO.      | ORIFICE SIZE       | WEIGHT LBS. |  |  |  |
| 312150        | 1 <sup>1</sup> /2" | 18.5        |  |  |  |
| 312200        | 2"                 | 15          |  |  |  |