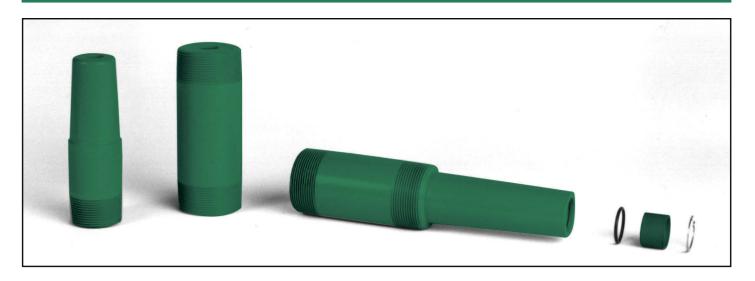

## **CHOKE NIPPLES**

These nipples are recommended for use as positive chokes for mud mixing, jetting, and other applications. Various types are offered, including ceramic inserted, used in highly abrasive service.

| CHOKE NIPPLES           |                |                     |                  |                  |          |  |
|-------------------------|----------------|---------------------|------------------|------------------|----------|--|
|                         |                |                     | HEAT             | CERAMIC INSERTED |          |  |
| SIZE                    | WEIGHT<br>LBS. | REGULAR<br>PART NO. | TREATED PART NO. | PART NO.         | PART NO. |  |
| 1 <sup>1</sup> /2" x 6" | 4              | _                   | 1562xx           | _                | -        |  |
| 2" x 6"                 | 6              | 2061xx              | 2062xx           | K2063xx          | 2063     |  |
| 2" x 10"                | 9              | 2101xx              | 2102xx           | K2103xx          | 2103     |  |