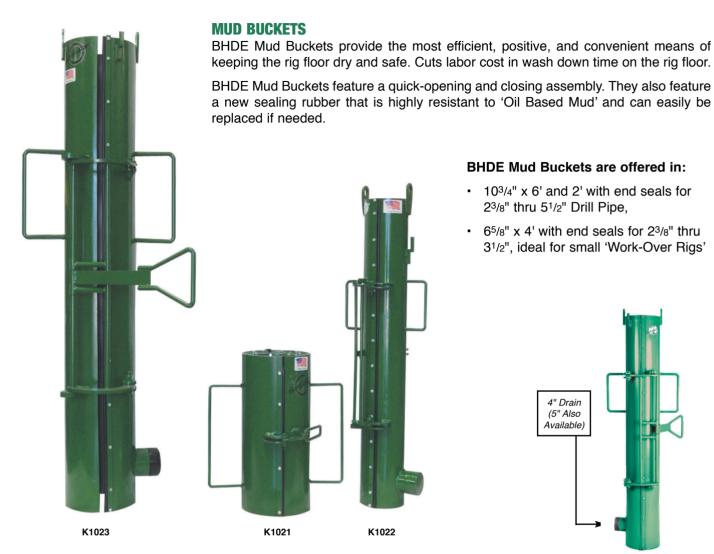

## BHDE Mud Buckets are offered in:

- 10<sup>3</sup>/4" x 6' and 2' with end seals for 23/8" thru 51/2" Drill Pipe,
- $6^{5}/8'' \times 4'$  with end seals for  $2^{3}/8''$  thru 31/2", ideal for small 'Work-Over Rigs'