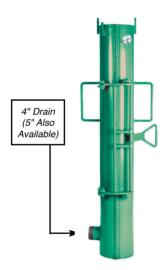

4" O.D. x 6')                  | K1024xxx | 12       |  |
| End Seals Set, all sizes* (10 <sup>3</sup> /4" O.D. x 2')                  | 1024xxx  | 6        |  |
| End Seals Set, all sizes* (6 <sup>5</sup> /8" O.D. x 4')                   | 1021xxx  | 5        |  |
| Side Seals Set* (10 <sup>3</sup> /4" O.D. x 6')                            | K1025    | 8        |  |
| Side Seals Set* (10 <sup>3</sup> /4" O.D. x 2')                            | 1025     | 3        |  |
| Side Seals Set* (6 <sup>5</sup> /8" O.D. x 4')                             | K1025S   | 6        |  |

## BHDE Mud Buckets are offered in:

- 10<sup>3</sup>/4" x 6' and 2' with end seals for 23/8" thru 51/2" Drill Pipe,
- $6^{5}/8'' \times 4'$  with end seals for  $2^{3}/8''$  thru 31/2", ideal for small 'Work-Over Rigs'



| End Seal Codes:    |   |     |  |
|--------------------|---|-----|--|
| 2 <sup>3</sup> /8" | = | 001 |  |
| 2 <sup>7</sup> /8" | = | 002 |  |
| 3 <sup>1</sup> /2" | = | 003 |  |
| 4"                 | = | 004 |  |
| 4 <sup>1</sup> /2" | = | 005 |  |
| 5"                 | = | 006 |  |
| 5 <sup>1</sup> /2" | = | 007 |  |
|                    |   |     |  |

End Seal Sets and Side Seal Sets come with bolts and nuts.



A DIVISION OF BOB HERBERT & ASSOCIATES, INC. www.bhde.com

## **MUD BUCKETS**

K1022