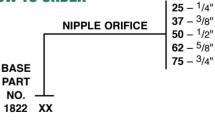

## **HOW TO ORDER**

| PIVOT TYPE MUD GUN  |          |          |  |  |  |  |  |
|---------------------|----------|----------|--|--|--|--|--|
| DESCRIPTION         | PART NO. | WT. LBS. |  |  |  |  |  |
| Gun Assembly        | K1822XX  | 51       |  |  |  |  |  |
| Swivel Sub Assembly | K179     | 30       |  |  |  |  |  |
| Choke Nipple        | 1562XX   | 3        |  |  |  |  |  |
| Swivel Repair Kit   | 190      | 1        |  |  |  |  |  |