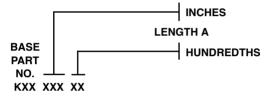

All mud guns are equipped with handles and swivel joints as illustrated, permitting 360° rotation. Length "A" (in the illustration) should, in all instances, be specified when ordering.

#### **HOW TO ORDER**

| BOTTOM TYPE MUD GUN |           |          |           |          |                   |          |                   |          |
|---------------------|-----------|----------|-----------|----------|-------------------|----------|-------------------|----------|
| DESCRIPTION         | 2" – 3000 |          | 2" - 6000 |          | 3" – Low Pressure |          | 4" – Low Pressure |          |
|                     | PART NO.  | WT. LBS. | PART NO.  | WT. LBS. | PART NO.          | WT. LBS. | PART NO.          | WT. LBS. |
| Gun Assembly        | K23XXXXX  | 58       | K26XXXXX  | 81       | кззххххх          | 102      | K44XXXXX          | 205      |
| Swivel Sub Assembly | 196       | 20       | 196       | 26       | 198               | 38       | 199               | 47       |
| Choke Nipple        | 156262    | 4        | 156262    | 4        | 334               | 5        | 4X3334            | 8        |
| Handle Sub Assembly | 204       | 14.5     | 204       | 14.5     | 204               | 14.5     | 204               | 14.5     |
| Swivel Repair Kit   | K211      | 1        | K211      | 1        | K212              | 1        | K213              | 1        |