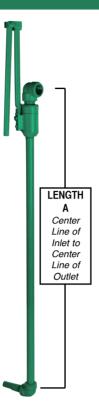

#### **PIVOT TYPE MUD GUN**

LENGTH

Α

Center

Line of

Inlet to

Center

Line of

Outlet

The BHDE Pivot Type Mud Gun features include:

- · 2" unrestricted opening and 2" line pipe thread at the bottom connection
- · Spin-proof design due to alignment of the inlet and discharge tube openings
- Two swivel joints for ease of handling (includes lockscrews for locking in set position)
- · 3000 psi maximum working pressure